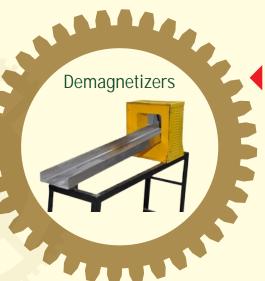

- Vast range of Demagnetizers
- Different sizes of coil openings for small & large parts.
- Demagnetizers with sliding chute.
- Manual Trolley type Demagnetizers.
- Motorized Trolley type Demagnetizers.
- Belt conveyor, slat conveyor & Mesh conveyor type.