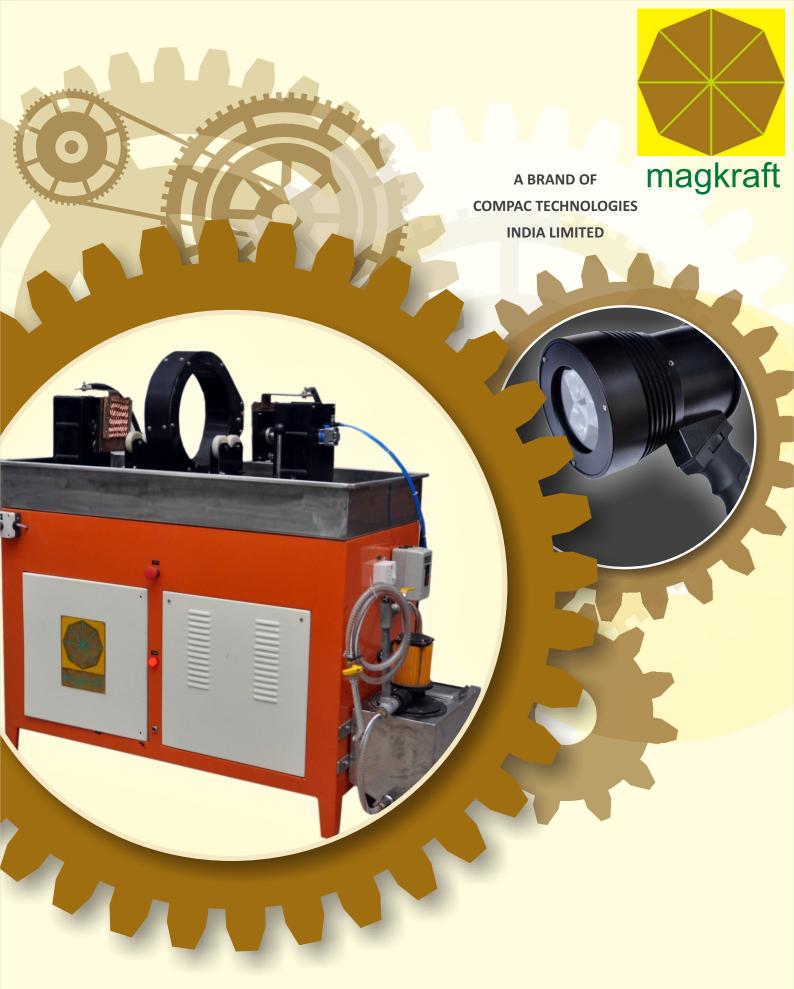

- For components used in the automobile industry.
- Coil type machines for testing of jobs with L/D ratio>2.
- Flux Flow type machines for testing small parts.
- Machines for testing of ring and gear shaped jobs.
- Vertical clamping machines for fasteners.
- Portable & Mobile Units.

- For providing training to students in ITIs, Polytechnics & Engineering Colleges
- Simple yet high quality.

- Leading manufactures and exporters of UV LED Lights in India.
- Wavelength concentrated at 365nm.
- Mains operated & Rechargeable Battery operated Models.
- Very little power consumption.
- No mercury, Eco-friendly in nature.
- Light in weight yet has robust construction.
- Long life of LED, no expensive UV filters.