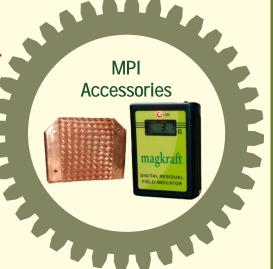

- Complete range of artificial test pieces
   & accessories for MPI.
- ASTM PI Gauge, Ketos Ring, QQI Shims, Burmah Castrol strips, MTU Test block & Magnatic stripe cards.
- Analog & Digital Gauss Meters, UV protection Goggles, Steady Rollers, Copper Braided Contact Pads, Centrifugal tube etc.