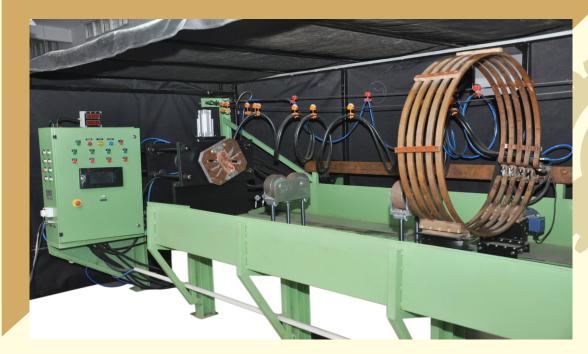

**Osho Tools** 

**Emson Tools Corp** 

**Windlass Engineers** 

**Micron Instruments** 

SVNIT

MPI Machine For 6m Long Crankshaft weighing 2 Tons.